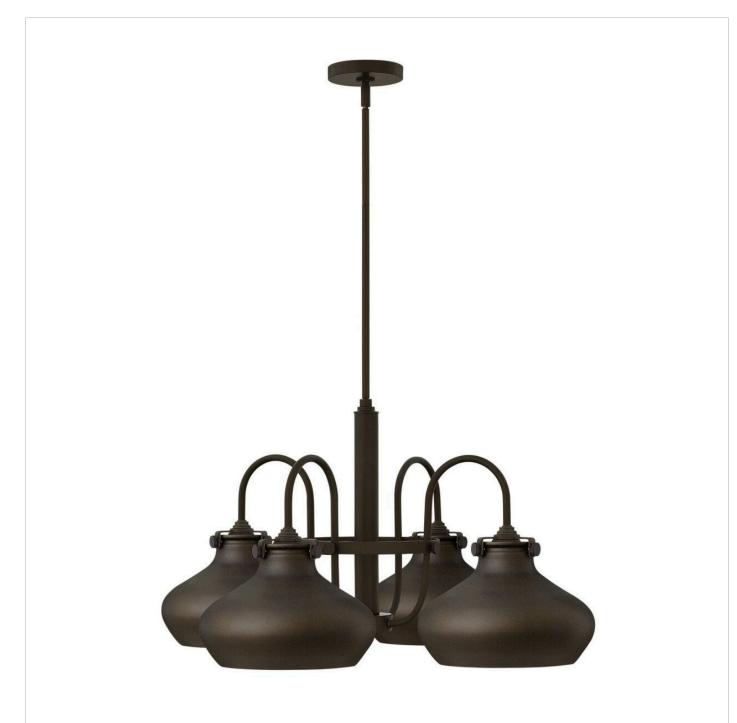

## 3048OZ

Congress is a traditional design that combines both hip and historical elements. This chic retro glass mix and match collection comes in different shapes, colors and materials Congress is a traditional design that combines both hip and historical elements. This chic retro glass mix and match collection comes in different shapes, colors and materials and is the perfect vintage accent to any décor.

## HINKLEY

FINISH: Oil Rubbed Bronze SHADE: Oil Rubbed Bronze Metal Shade WIDTH: 28" HEIGHT: 15.5" DEPTH: 0 LIGHT SOURCE: Socketed

HINKLEY 33000 Pin Oak Parkway Avon Lake, OH 44012 PHONE: (440) 653-5500 Toll Free: 1 (800) 446-5539 hinkley.com