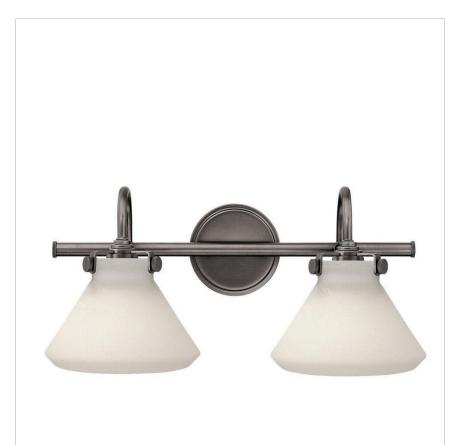

## SMALL RETRO GLASS TWO LIGHT VANITY

Congress is a traditional design that combines both hip and historical elements. This chic retro glass, mix and match collection comes in different shapes, colors and materials, and is the perfect vintage accent to any décor.

| DETAILS   |                |
|-----------|----------------|
| FINISH:   | Antique Nickel |
| MATERIAL: | Steel          |
| GLASS:    | Etched Opal    |
| DIMMABLE: | No             |

| DIMENSIONS     |            |
|----------------|------------|
| WIDTH:         | 19.3"      |
| HEIGHT:        | 9.3"       |
| WEIGHT:        | 5lb        |
| BACK PLATE:    | 4.75" Dia. |
| EXTENSION:     | 9.8"       |
| TOP TO OUTLET: | 3.500000"  |