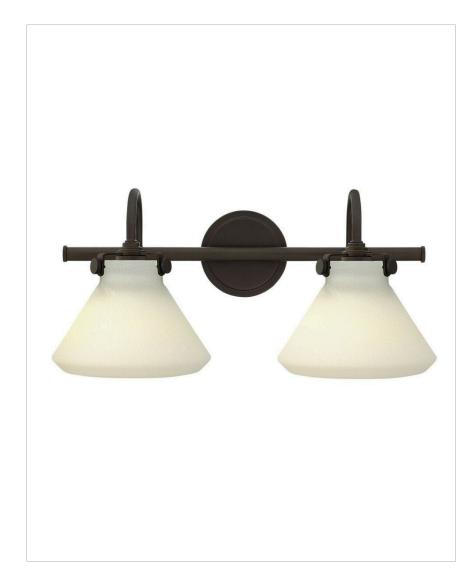

## 50020OZ

SMALL RETRO GLASS TWO LIGHT VANITY Congress is a traditional design that combines both hip and historical elements. This chic retro glass, mix and match collection comes in different shapes, colors and materials, and is the perfect vintage accent to any décor.

| DETAILS   |                   |
|-----------|-------------------|
| FINISH:   | Oil Rubbed Bronze |
| MATERIAL: | Steel             |
| GLASS:    | Etched Opal       |
| DIMMABLE: | No                |

| DIMENSIONS     |            |
|----------------|------------|
| WIDTH:         | 19.3"      |
| HEIGHT:        | 9.3"       |
| WEIGHT:        | 5lb        |
| BACK PLATE:    | 4.75" Dia. |
| EXTENSION:     | 9.8"       |
| TOP TO OUTLET: | 3.500000"  |