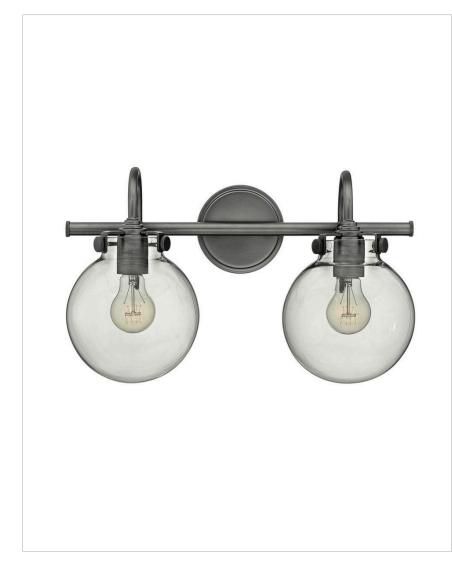

## 50024AN

SMALL GLOBE GLASS TWO LIGHT VANITY Congress is a traditional design that combines both hip and historical elements. This chic retro glass, mix and match collection comes in different shapes, colors and materials, and is the perfect vintage accent to any décor.

| DETAILS   |                |
|-----------|----------------|
| FINISH:   | Antique Nickel |
| MATERIAL: | Steel          |
| GLASS:    | Clear          |
| DIMMABLE: | No             |

| DIMENSIONS     |            |
|----------------|------------|
| WIDTH:         | 19.3"      |
| HEIGHT:        | 11.5"      |
| WEIGHT:        | 5lb        |
| BACK PLATE:    | 4.75" Dia. |
| EXTENSION:     | 9.3"       |
| TOP TO OUTLET: | 3.500000"  |

| LIGHT SOURCE  |                                               |
|---------------|-----------------------------------------------|
| LIGHT SOURCE: | Socketed                                      |
|               | 2-12w Med. LED, 100w<br>Equiv. or 2-100w Med. |
| VOLTAGE:      | 120v                                          |

## PRODUCT DETAILS:

- Mounting hardware is hidden on the back plate to ensure a clean silhouette
- Fixture can be mounted either up or down
- Suitable for use in damp locations as defined by NEC and CEC. Meets United States UL Underwriters Laboratories & CSA Canadian Standards Association Product Safety Standards.
- Ideal for vintage filament bulbs (not included)
- Classic, elegant lines and timeless details enhance a traditional space