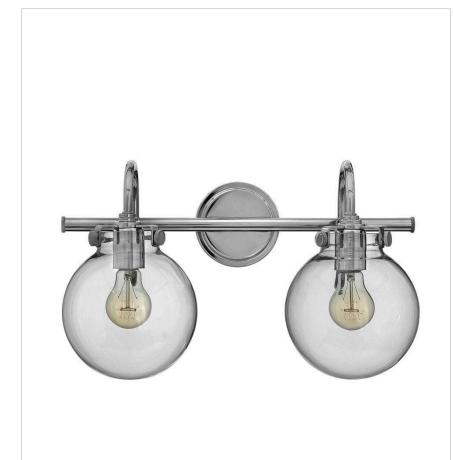

## SMALL GLOBE GLASS TWO LIGHT VANITY

Congress is a traditional design that combines both hip and historical elements. This chic retro glass, mix and match collection comes in different shapes, colors and materials, and is the perfect vintage accent to any décor.

| DETAILS   |        |
|-----------|--------|
| FINISH:   | Chrome |
| MATERIAL: | Steel  |
| GLASS:    | Clear  |
| DIMMABLE: | No     |

| DIMENSIONS     |            |
|----------------|------------|
| WIDTH:         | 19.3"      |
| HEIGHT:        | 11.5"      |
| WEIGHT:        | 5lb        |
| BACK PLATE:    | 4.75" Dia. |
| EXTENSION:     | 9.3"       |
| TOP TO OUTLET: | 3.500000"  |

## **PRODUCT DETAILS:**

- Mounting hardware is hidden on the back plate to ensure a clean silhouette
- Fixture can be mounted either up or down
- Suitable for use in damp locations as defined by NEC and CEC. Meets
  United States UL Underwriters Laboratories & CSA Canadian Standards
  Association Product Safety Standards.
- Ideal for vintage filament bulbs (not included)
- Classic, elegant lines and timeless details enhance a traditional space
- Sparkling chrome with reflective finish