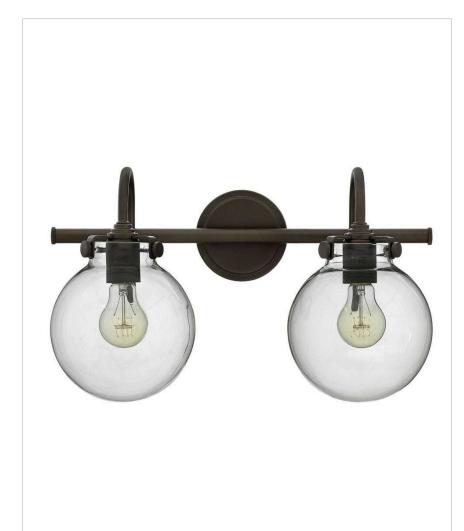

## SMALL GLOBE GLASS TWO LIGHT VANITY

Congress is a traditional design that combines both hip and historical elements. This chic retro glass, mix and match collection comes in different shapes, colors and materials, and is the perfect vintage accent to any décor.

| DETAILS   |                   |
|-----------|-------------------|
| FINISH:   | Oil Rubbed Bronze |
| MATERIAL: | Steel             |
| GLASS:    | Clear             |
| DIMMABLE: | No                |

| DIMENSIONS     |            |
|----------------|------------|
| WIDTH:         | 19.3"      |
| HEIGHT:        | 11.5"      |
| WEIGHT:        | 5lb        |
| BACK PLATE:    | 4.75" Dia. |
| EXTENSION:     | 9.3"       |
| TOP TO OUTLET: | 3.500000"  |

## **PRODUCT DETAILS:**

- Mounting hardware is hidden on the back plate to ensure a clean silhouette
- Fixture can be mounted either up or down
- Suitable for use in damp locations as defined by NEC and CEC. Meets
  United States UL Underwriters Laboratories & CSA Canadian Standards
  Association Product Safety Standards.
- Ideal for vintage filament bulbs (not included)
- Classic, elegant lines and timeless details enhance a traditional space