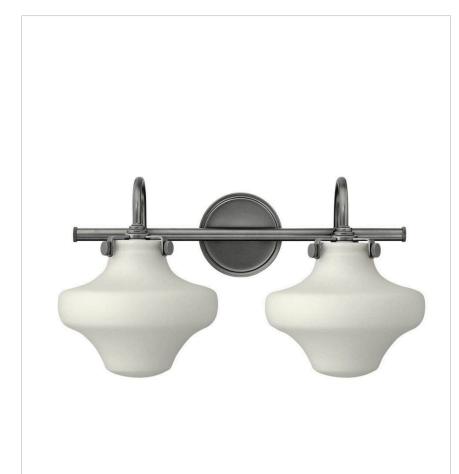

## HURRICANE GLASS TWO LIGHT VANITY

Congress is a traditional design that combines both hip and historical elements. This chic retro glass, mix and match collection comes in different shapes, colors and materials, and is the perfect vintage accent to any décor.

| DETAILS   |                |
|-----------|----------------|
| FINISH:   | Antique Nickel |
| MATERIAL: | Steel          |
| GLASS:    | Etched Opal    |
| DIMMABLE: | No             |

| DIMENSIONS     |            |
|----------------|------------|
| WIDTH:         | 20"        |
| HEIGHT:        | 11.5"      |
| WEIGHT:        | 5lb        |
| BACK PLATE:    | 4.75" Dia. |
| EXTENSION:     | 9.3"       |
| TOP TO OUTLET: | 3.500000"  |