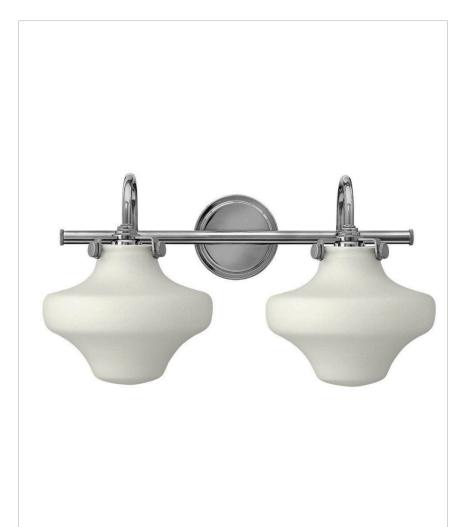

## 50025CM

## HURRICANE GLASS TWO LIGHT VANITY

Congress is a traditional design that combines both hip and historical elements. This chic retro glass, mix and match collection comes in different shapes, colors and materials, and is the perfect vintage accent to any décor.

| DETAILS   |             |
|-----------|-------------|
| FINISH:   | Chrome      |
| MATERIAL: | Steel       |
| GLASS:    | Etched Opal |
| DIMMABLE: | No          |

| DIMENSIONS     |            |
|----------------|------------|
| WIDTH:         | 20"        |
| HEIGHT:        | 11.5"      |
| WEIGHT:        | 5lb        |
| BACK PLATE:    | 4.75" Dia. |
| EXTENSION:     | 9.3"       |
| TOP TO OUTLET: | 3.500000"  |