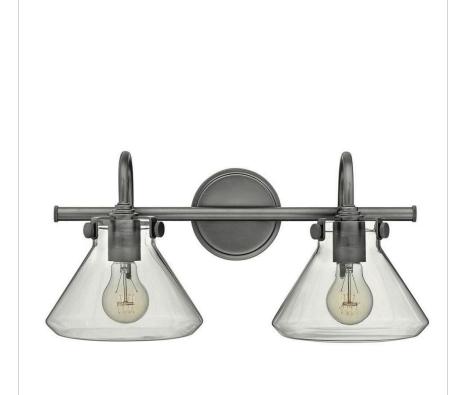

## SMALL RETRO GLASS TWO LIGHT VANITY

Congress is a traditional design that combines both hip and historical elements. This chic retro glass, mix and match collection comes in different shapes, colors and materials, and is the perfect vintage accent to any décor.

| DETAILS   |                |
|-----------|----------------|
| FINISH:   | Antique Nickel |
| MATERIAL: | Steel          |
| GLASS:    | Clear          |
| DIMMABLE: | No             |

| DIMENSIONS     |            |
|----------------|------------|
| WIDTH:         | 19.3"      |
| HEIGHT:        | 9.3"       |
| WEIGHT:        | 5lb        |
| BACK PLATE:    | 4.75" Dia. |
| EXTENSION:     | 9.8"       |
| TOP TO OUTLET: | 3.500000"  |

## **PRODUCT DETAILS:**

- Mounting hardware is hidden on the back plate to ensure a clean silhouette
- Fixture can be mounted either up or down
- Suitable for use in damp locations as defined by NEC and CEC. Meets
  United States UL Underwriters Laboratories & CSA Canadian Standards
  Association Product Safety Standards.
- Ideal for vintage filament bulbs (not included)
- Classic, elegant lines and timeless details enhance a traditional space