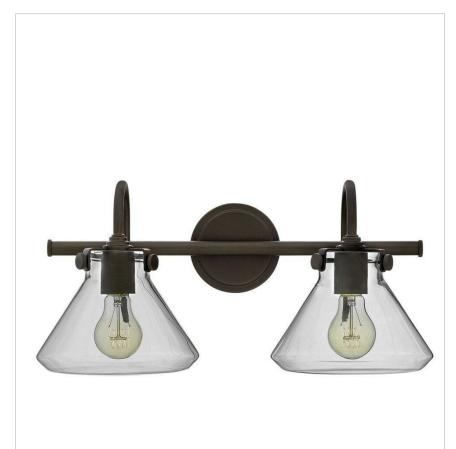

## SMALL RETRO GLASS TWO LIGHT VANITY

Congress is a traditional design that combines both hip and historical elements. This chic retro glass, mix and match collection comes in different shapes, colors and materials, and is the perfect vintage accent to any décor.

| DETAILS   |                   |
|-----------|-------------------|
| FINISH:   | Oil Rubbed Bronze |
| MATERIAL: | Steel             |
| GLASS:    | Clear             |
| DIMMABLE: | No                |

| DIMENSIONS     |            |
|----------------|------------|
| WIDTH:         | 19.3"      |
| HEIGHT:        | 9.3"       |
| WEIGHT:        | 5lb        |
| BACK PLATE:    | 4.75" Dia. |
| EXTENSION:     | 9.8"       |
| TOP TO OUTLET: | 3.500000"  |

## **PRODUCT DETAILS:**

- Mounting hardware is hidden on the back plate to ensure a clean silhouette
- Fixture can be mounted either up or down
- Suitable for use in damp locations as defined by NEC and CEC. Meets
  United States UL Underwriters Laboratories & CSA Canadian Standards
  Association Product Safety Standards.
- Ideal for vintage filament bulbs (not included)
- Classic, elegant lines and timeless details enhance a traditional space