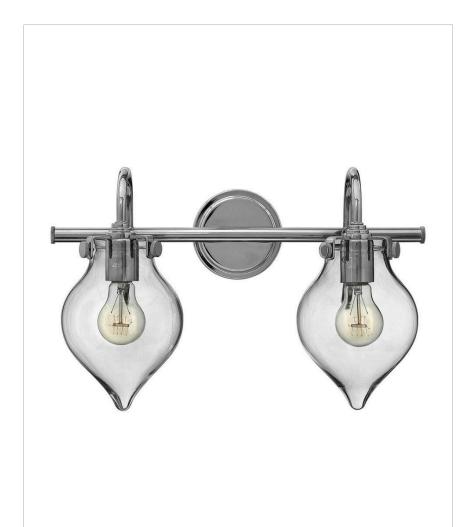

## TEARDROP GLASS TWO LIGHT VANITY

Congress is a traditional design that combines both hip and historical elements. This chic retro glass, mix and match collection comes in different shapes, colors and materials, and is the perfect vintage accent to any décor.

| DETAILS   |             |
|-----------|-------------|
| FINISH:   | Chrome      |
| MATERIAL: | Steel       |
| GLASS:    | Clear Glass |
| DIMMABLE: | No          |

| DIMENSIONS     |            |
|----------------|------------|
| WIDTH:         | 19.3"      |
| HEIGHT:        | 12"        |
| WEIGHT:        | 5lb        |
| BACK PLATE:    | 4.75" Dia. |
| EXTENSION:     | 9.8"       |
| TOP TO OUTLET: | 3.500000"  |

## **PRODUCT DETAILS:**

- Suitable for use in damp locations as defined by NEC and CEC. Meets United States UL Underwriters Laboratories & CSA Canadian Standards Association Product Safety Standards.
- Ideal for vintage filament bulbs (not included)
- Classic, elegant lines and timeless details enhance a traditional space
- Sparkling chrome with reflective finish