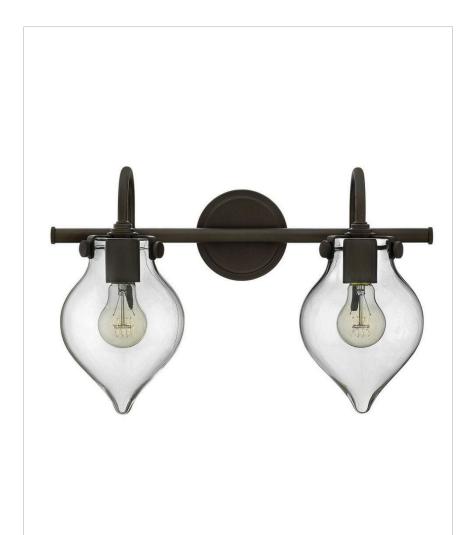

## 50027OZ

## TEARDROP GLASS TWO LIGHT VANITY

Congress is a traditional design that combines both hip and historical elements. This chic retro glass, mix and match collection comes in different shapes, colors and materials, and is the perfect vintage accent to any décor.

| DETAILS   |                   |
|-----------|-------------------|
| FINISH:   | Oil Rubbed Bronze |
| MATERIAL: | Steel             |
| GLASS:    | Clear Glass       |
| DIMMABLE: | No                |

| DIMENSIONS     |            |
|----------------|------------|
| WIDTH:         | 19.3"      |
| HEIGHT:        | 12"        |
| WEIGHT:        | 5lb        |
| BACK PLATE:    | 4.75" Dia. |
| EXTENSION:     | 9.8"       |
| TOP TO OUTLET: | 3.500000"  |