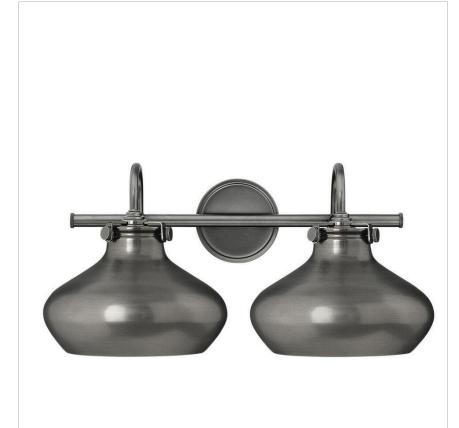

## METAL SHADE TWO LIGHT VANITY

Congress is a traditional design that combines both hip and historical elements. This chic retro glass, mix and match collection comes in different shapes, colors and materials, and is the perfect vintage accent to any décor.

| DETAILS   |                            |
|-----------|----------------------------|
| FINISH:   | Antique Nickel             |
| MATERIAL: | Steel                      |
| SHADE:    | Antique Nickel Metal Shade |
| DIMMABLE: | No                         |

| DIMENSIONS     |            |
|----------------|------------|
| WIDTH:         | 21"        |
| HEIGHT:        | 10.5"      |
| WEIGHT:        | 6lb        |
| BACK PLATE:    | 4.75" Dia. |
| EXTENSION:     | 10.8"      |
| TOP TO OUTLET: | 3.500000"  |