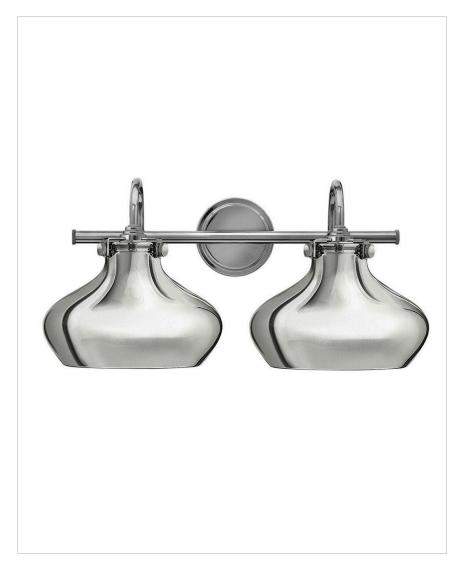

# 50028CM

CONGRESS METAL SHADE TWO LIGHT VANITY

Congress is a traditional design that combines both hip and historical elements. This chic retro glass, mix and match collection comes in different shapes, colors and materials, and is the perfect vintage accent to any décor.

| FINISH:   | Chrome             |
|-----------|--------------------|
| MATERIAL: | Steel              |
| SHADE:    | Chrome Metal Shade |
| DIMMABLE: | No                 |

#### DIMENSIONS

| DIMENSIONS     |            |
|----------------|------------|
| WIDTH:         | 21"        |
| HEIGHT:        | 10.5"      |
| WEIGHT:        | 6lb        |
| BACK PLATE:    | 4.75" Dia. |
| EXTENSION:     | 10.8"      |
| TOP TO OUTLET: | 3.500000"  |