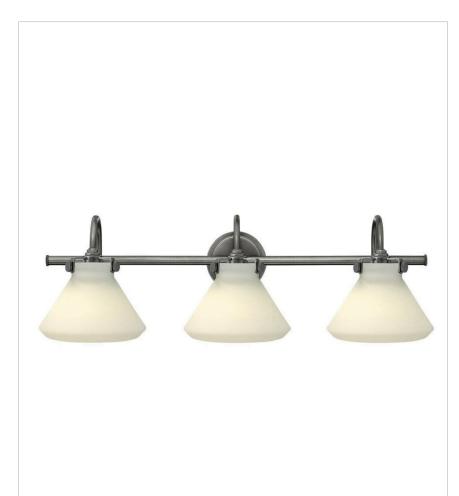

## 50030AN

CONGRESS ANTIQUE NICKEL SMALL RETRO GLASS THREE LIGHT VANITY

Congress is a traditional design that combines both hip and historical elements. This chic retro glass, mix and match collection comes in different shapes, colors and materials, and is the perfect vintage accent to any décor.

| DETAILS   |                |
|-----------|----------------|
| FINISH:   | Antique Nickel |
| MATERIAL: | Steel          |
| GLASS:    | Etched Opal    |
| DIMMABLE: | No             |

| DIMENSIONS     |            |
|----------------|------------|
| WIDTH:         | 29.5"      |
| HEIGHT:        | 9.3"       |
| WEIGHT:        | 7lb        |
| BACK PLATE:    | 4.75" Dia. |
| EXTENSION:     | 9.8"       |
| TOP TO OUTLET: | 3.500000"  |