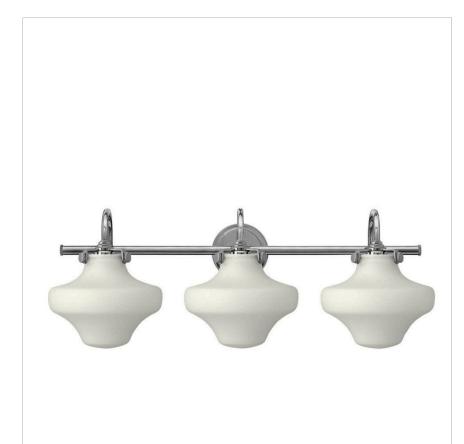

## 50035CM

## HURRICANE GLASS THREE LIGHT VANITY

Congress is a traditional design that combines both hip and historical elements. This chic retro glass, mix and match collection comes in different shapes, colors and materials, and is the perfect vintage accent to any décor.

| DETAILS   |             |
|-----------|-------------|
| FINISH:   | Chrome      |
| MATERIAL: | Steel       |
| GLASS:    | Etched Opal |
| DIMMABLE: | No          |

| DIMENSIONS     |            |
|----------------|------------|
| WIDTH:         | 30"        |
| HEIGHT:        | 11"        |
| WEIGHT:        | 7lb        |
| BACK PLATE:    | 4.75" Dia. |
| EXTENSION:     | 10.3"      |
| TOP TO OUTLET: | 3.500000"  |

## **PRODUCT DETAILS:**

- Mounting hardware is hidden on the back plate to ensure a clean silhouette
- Suitable for use in damp locations as defined by NEC and CEC. Meets
  United States UL Underwriters Laboratories & CSA Canadian Standards
  Association Product Safety Standards.
- Classic, elegant lines and timeless details enhance a traditional space
- Sparkling chrome with reflective finish