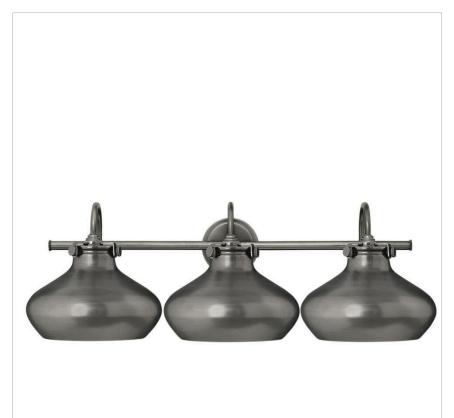

## **CONGRESS**

## 50038AN

## METAL SHADE THREE LIGHT VANITY

Congress is a traditional design that combines both hip and historical elements. This chic retro glass, mix and match collection comes in different shapes, colors and materials, and is the perfect vintage accent to any décor.

| DETAILS   |                            |
|-----------|----------------------------|
| FINISH:   | Antique Nickel             |
| MATERIAL: | Steel                      |
| SHADE:    | Antique Nickel Metal Shade |
| DIMMABLE: | No                         |

| DIMENSIONS     |            |
|----------------|------------|
| WIDTH:         | 31"        |
| HEIGHT:        | 10.5"      |
| WEIGHT:        | 9lb        |
| BACK PLATE:    | 4.75" Dia. |
| EXTENSION:     | 10.8"      |
| TOP TO OUTLET: | 3.500000"  |