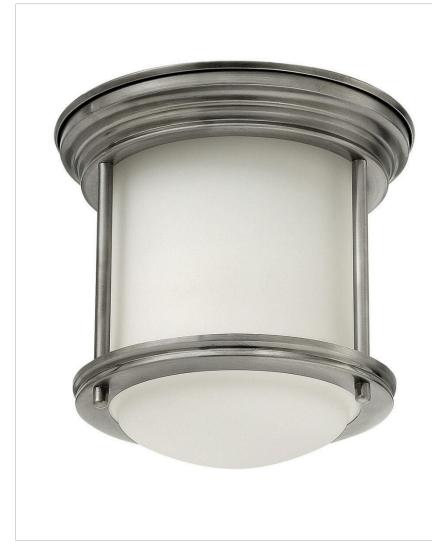

## 3300AN

EXTRA SMALL FLUSH MOUNT

Hadley is a retro-styled collection available in four classic finish options: Antique Nickel, Brushed Bronze, Chrome and Oil Rubbed Bronze. The etched opal or clear one piece glass shade features a slim design that will complement a variety of decors.

| DETAILS   |                |
|-----------|----------------|
| FINISH:   | Antique Nickel |
| MATERIAL: | Steel          |
| GLASS:    | Etched Opal    |
| DIMMABLE: | No             |

## DIMENSIONS

| WIDTH:  | 7.8" |
|---------|------|
| HEIGHT: | 7"   |
| WEIGHT: | 2lb  |

| LIGHT SOURCE  |                                              |
|---------------|----------------------------------------------|
| LIGHT SOURCE: | Socketed                                     |
| WATTAGE:      | 1-7w Med. LED, 100w<br>Equiv. or 1-100w Med. |
| VOLTAGE:      | 120v                                         |