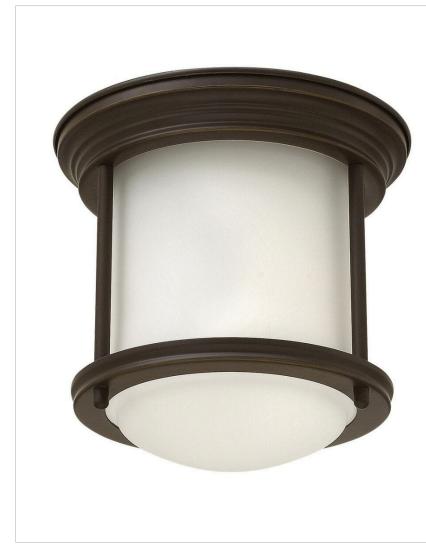

## HADLEY

3300OZ

EXTRA SMALL FLUSH MOUNT

Hadley is a retro-styled collection available in four classic finish options: Antique Nickel, Brushed Bronze, Chrome and Oil Rubbed Bronze. The etched opal or clear one piece glass shade features a slim design that will complement a variety of decors.

| DETAILS   |                   |
|-----------|-------------------|
| FINISH:   | Oil Rubbed Bronze |
| MATERIAL: | Steel             |
| GLASS:    | Etched Opal       |
| DIMMABLE: | No                |

## DIMENSIONS

| WIDTH:  | 7.8" |
|---------|------|
| HEIGHT: | 7"   |
| WEIGHT: | 2lb  |

| LIGHT SOURCE  |                                              |
|---------------|----------------------------------------------|
| LIGHT SOURCE: | Socketed                                     |
| WATTAGE:      | 1-7w Med. LED, 100w<br>Equiv. or 1-100w Med. |
| VOLTAGE:      | 120v                                         |