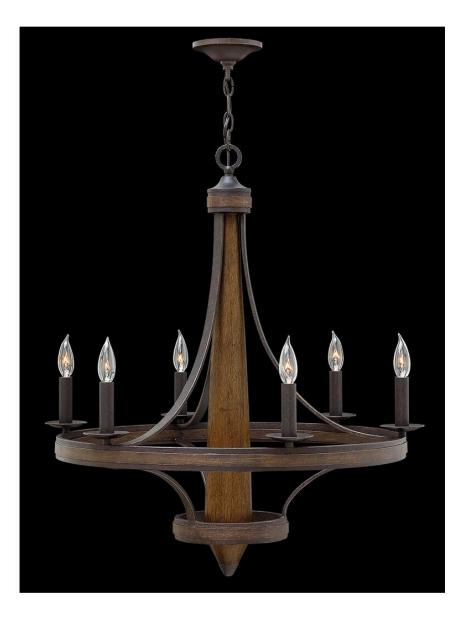

## BASTILLE

MEDIUM SINGLE TIER CHANDELIER

## FR41246VBZ

Bastilles captivating mix of rustic and refined materials creates a European sophistication. A center column of distressed wood is encircled by bold rings in a Vintage Bronze with antique copper highlights. Linen shades inspired by natural French burlap add charm and old world beauty. Optional Bistro linen shade (Shades provided with 2 light sconce only.)

## HINKLEY

FINISH: Vintage Bronze WIDTH: 29" HEIGHT: 32" DEPTH: 0 LIGHT SOURCE: Socketed WATTAGE: 6-5w Cand. LED, 60w Equiv. or 6-60w Cand.

HINKLEY 33000 Pin Oak Parkway Avon Lake, OH 44012 PHONE: (440) 653-5500 Toll Free: 1 (800) 446-5539 hinkley.com