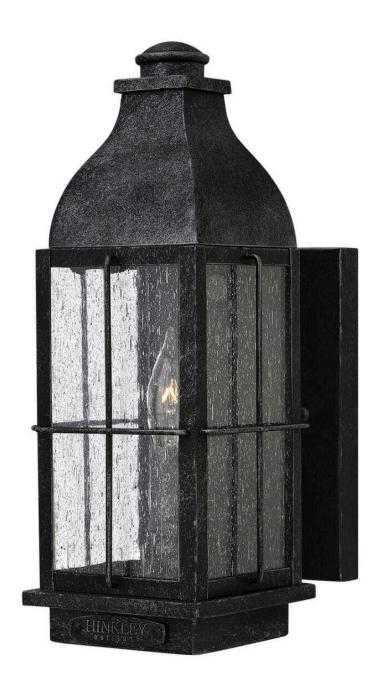

## **BINGHAM**

SMALL WALL MOUNT LANTERN

## 2040GS

Bingham's traditional style recalls a turn-of-the-century gas light reproduction. The vintage look is nautical in nature and recognizes Hinkley's origins on the shores of Lake Erie. The aluminum construction features clear seedy glass and a Greystone or Sienna finish, while candelabra bulbing completes the authentic style.

**FINISH**: Greystone **GLASS**: Clear Seedy

WIDTH: 4.8" HEIGHT: 12.5" DEPTH: 0

LIGHT SOURCE: Socketed

**HINKLEY** 33000 Pin Oak Parkway Avon Lake, OH 44012 **PHONE: (440) 653-5500** Toll Free: 1 (800) 446-5539 hinkley.com