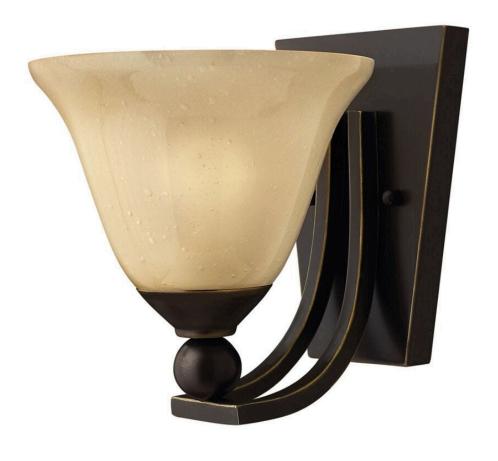

## **BOLLA**

BOLLA OLDE BRONZE SINGLE LIGHT GU24 SCONCE

## 46500B-GU24

The graceful lines of Bolla's sweeping double arms create a soft elegance while heavy cast spheres perched at the tips add to its innovative style. The strong proportions of the arms contrast with the subtle bell shaped glass, combining both traditional and modern details.

 $\textbf{FINISH} : Olde \ Bronze$ 

GLASS: Light Amber Seedy

**WIDTH**: 7.8" **HEIGHT**: 8.5" **DEPTH**: 0

**LIGHT SOURCE**: Socketed

**HINKLEY** 33000 Pin Oak Parkway Avon Lake, OH 44012 **PHONE: (440) 653-5500** Toll Free: 1 (800) 446-5539 hinkley.com