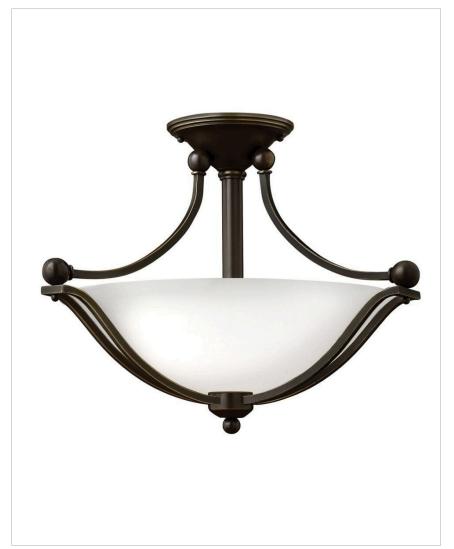

## BOLLA

4651OB-OPAL

SMALL SEMI-FLUSH MOUNT

The graceful lines of Bolla's sweeping double arms create a soft elegance while heavy cast spheres perched at the tips add to its innovative style. The strong proportions of the arms contrast with the subtle bell shaped glass, combining both traditional and modern details.

| DETAILS   |             |
|-----------|-------------|
| FINISH:   | Olde Bronze |
| MATERIAL: | Metal       |
| GLASS:    | Etched Opal |
| DIMMABLE: | No          |

## DIMENSIONS

| DIVIENSIONS |       |
|-------------|-------|
| WIDTH:      | 19.3" |
| HEIGHT:     | 14.3" |
| WEIGHT:     | 8lb   |

| LIGHT SOURCE  |          |
|---------------|----------|
| LIGHT SOURCE: | Socketed |
| VOLTAGE:      | 120v     |