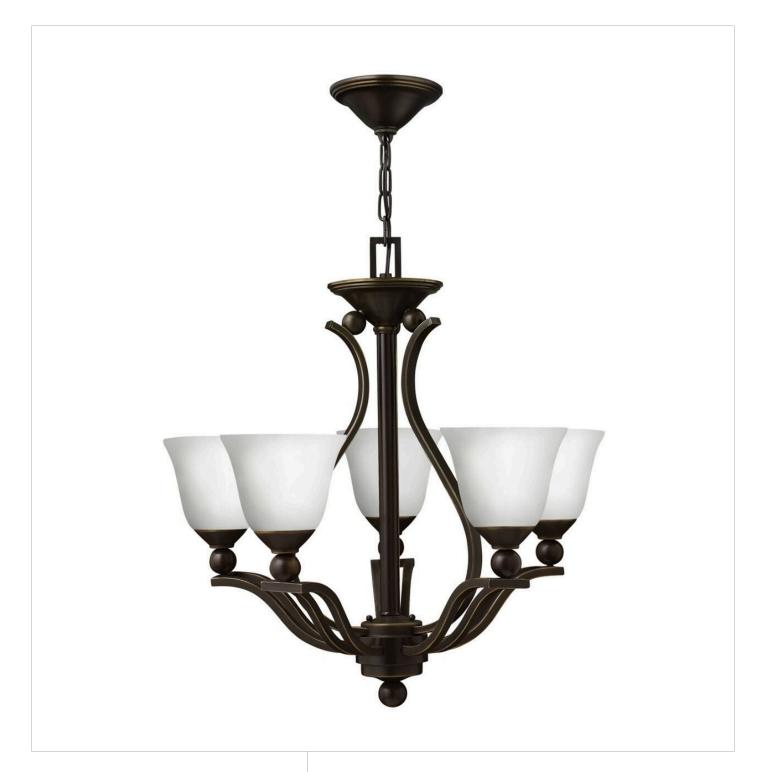

## **BOLLA**

MEDIUM SINGLE TIER CHANDELIER

## 46550B-OPAL

The graceful lines of Bolla's sweeping double arms create a soft elegance while heavy cast spheres perched at the tips add to its innovative style. The strong proportions of the arms contrast with the subtle bell shaped glass, combining both traditional and modern details.

**FINISH**: Olde Bronze **GLASS**: Etched Opal

WIDTH: 24" HEIGHT: 24" DEPTH: 0

**LIGHT SOURCE**: Socketed

WATTAGE: 5-14w Med. LED, 100w Equiv. or 5-100w Med.

**HINKLEY** 33000 Pin Oak Parkway Avon Lake, OH 44012 **PHONE: (440) 653-5500** Toll Free: 1 (800) 446-5539 hinkley.com