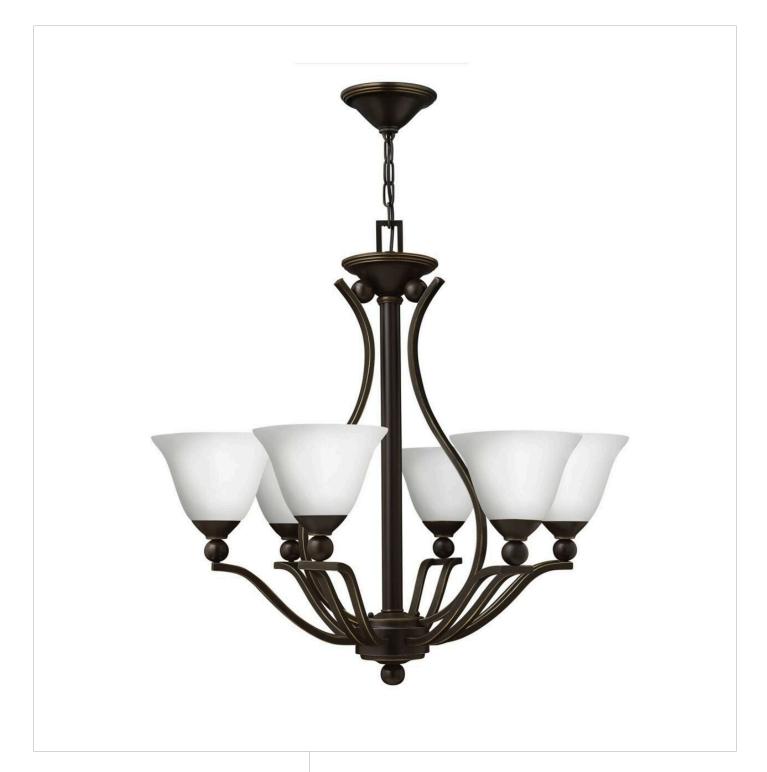

## **BOLLA**

MEDIUM SINGLE TIER CHANDELIER

## 46560B-OPAL

The graceful lines of Bolla's sweeping double arms create a soft elegance while heavy cast spheres perched at the tips add to its innovative style. The strong proportions of the arms contrast with the subtle bell shaped glass, combining both traditional and modern details.

**FINISH**: Olde Bronze **GLASS**: Etched Opal

WIDTH: 29" HEIGHT: 29" DEPTH: 0

LIGHT SOURCE: Socketed

WATTAGE: 6-14w Med. LED, 100w Equiv. or 6-100w Med.

**HINKLEY** 33000 Pin Oak Parkway Avon Lake, OH 44012 **PHONE: (440) 653-5500** Toll Free: 1 (800) 446-5539 hinkley.com