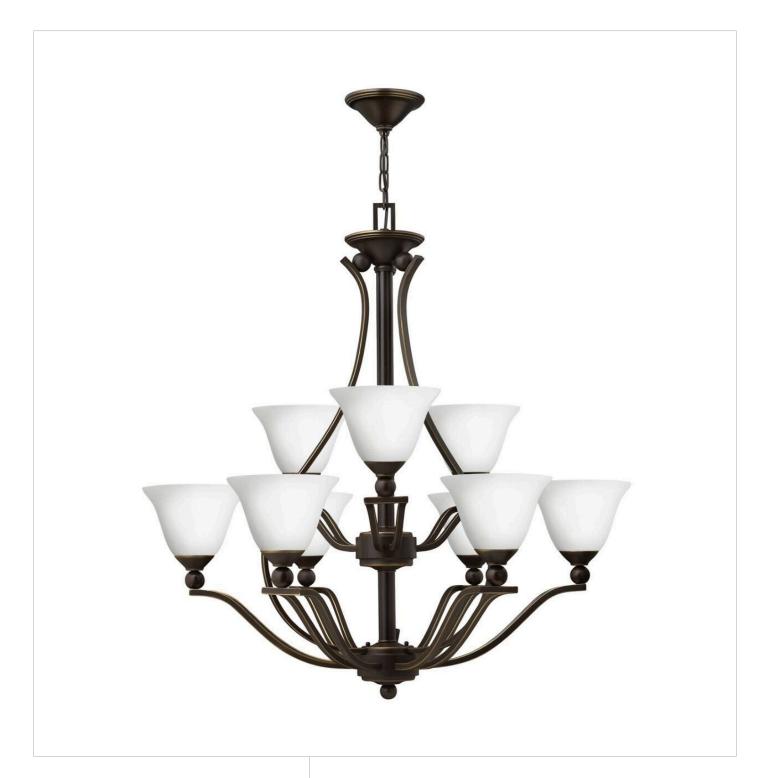

## **BOLLA**

MEDIUM TWO TIER CHANDELIER

## 46570B-OPAL

The graceful lines of Bolla's sweeping double arms create a soft elegance while heavy cast spheres perched at the tips add to its innovative style. The strong proportions of the arms contrast with the subtle bell shaped glass, combining both traditional and modern details.

**FINISH**: Olde Bronze **GLASS**: Etched Opal

**WIDTH**: 35.3" **HEIGHT**: 37.5" **DEPTH**: 0

LIGHT SOURCE: Socketed

WATTAGE: 9-14w Med. LED, 100w Equiv. or 9-100w Med.

**HINKLEY** 33000 Pin Oak Parkway Avon Lake, OH 44012 **PHONE: (440) 653-5500** Toll Free: 1 (800) 446-5539 hinkley.com