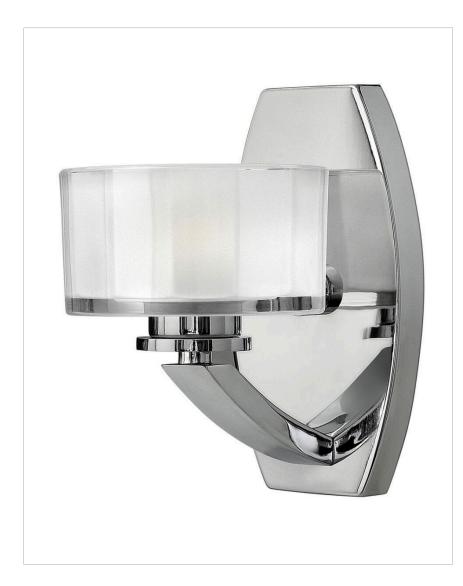

## 5590CM-LED

## SMALL SINGLE LIGHT VANITY

Meridian features minimal transitional styling with clean lines and low-profile faceted ½" thick glass. Overscaled barrel knob detailing completes this simplistic design.

| DETAILS   |                                   |
|-----------|-----------------------------------|
| FINISH:   | Chrome                            |
| MATERIAL: | Metal                             |
| GLASS:    | Thick Faceted Clear Inside Etched |
| DIMMABLE: | YES - CL TYPE DIMMER<br>(SSL7A)   |