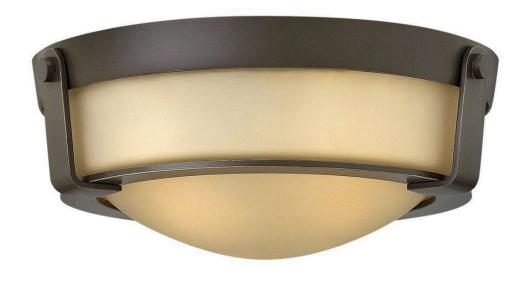

## **HATHAWAY**

SMALL FLUSH MOUNT

## 3223OB

Hathaway's striking design features a bold shade held in place by three intersecting, floating arms with unique forged uprights and ring detail for a modern style. Available in Heritage Brass with etched glass, Olde Bronze with etched glass, Olde Bronze with etched mber glass and Antique Nickel with etched glass.

**FINISH**: Olde Bronze **GLASS**: Etched Amber

WIDTH: 13"
HEIGHT: 4.5"
DEPTH: 0

**LIGHT SOURCE**: Socketed

WATTAGE: 2-7w Med. LED, 60w Equiv. or 2-60w Med.

**HINKLEY** 33000 Pin Oak Parkway Avon Lake, OH 44012 **PHONE: (440) 653-5500** Toll Free: 1 (800) 446-5539 hinkley.com