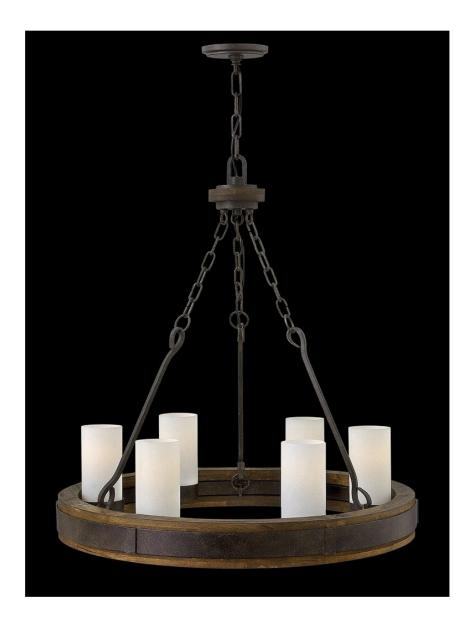

## **CABOT**

MEDIUM SINGLE TIER CHANDELIER

## FR48436IRN

Cabot blends vintage simplicity and rustic sophistication. A forged iron ring is captured within the rich wood frame that recalls a vintage oak finish while bold hooks transition from the wood frame to the chain. Over scaled glass cylinders complete its industrial chic style.

FINISH: Rustic Iron
GLASS: Etched Opal

WIDTH: 28" HEIGHT: 29" DEPTH: 0

**LIGHT SOURCE**: Socketed

WATTAGE: 6-12w Med. LED, 100w Equiv. or 6-100w Med.

**HINKLEY** 33000 Pin Oak Parkway Avon Lake, OH 44012 **PHONE: (440) 653-5500** Toll Free: 1 (800) 446-5539 hinkley.com