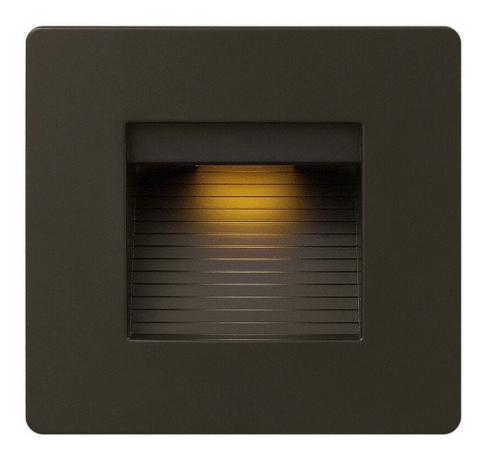

## 58506BZ

The Luna step light is the perfect addition to any interior or exterior lighting plan and complements the Hinkley Luna outdoor lantern collection. A contemporary styled radius front die cast faceplate is included. The Luna step light is compatible with any decorator style faceplate and is easily retrofitted to any gang/receptacle location.

FINISH: Bronze WIDTH: 4.8" HEIGHT: 4.5"

LIGHT SOURCE: Integrated LED

**HINKLEY** 33000 Pin Oak Parkway Avon Lake, OH 44012 **PHONE: (440) 653-5500** Toll Free: 1 (800) 446-5539 hinkley.com