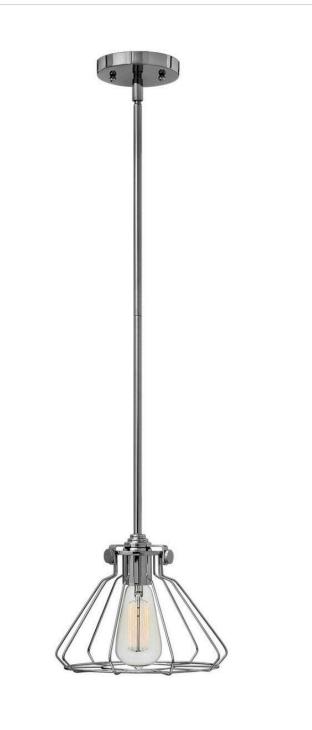

## **CONGRESS**

WIRE FRAME PENDANT

## 3110CM

Congress is a traditional design that combines both hip and historical elements. This chic retro glass mix and match collection comes in different shapes, colors and materials Congress is a traditional design that combines both hip and historical elements. This chic retro glass mix and match collection comes in different shapes, colors and materials and is the perfect vintage accent to any décor.

FINISH: Chrome

SHADE: Chrome Wire Shade

**WIDTH**: 9.3" **HEIGHT**: 8.3" **DEPTH**: 0

LIGHT SOURCE: Socketed

**HINKLEY** 33000 Pin Oak Parkway Avon Lake, OH 44012 **PHONE: (440) 653-5500** Toll Free: 1 (800) 446-5539 hinkley.com