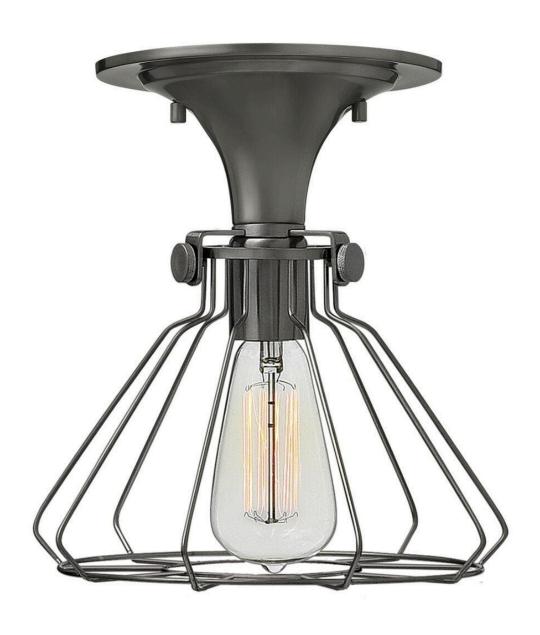

## **CONGRESS**

WIRE FRAME FLUSH MOUNT

## 3114AN

Congress is a traditional design that combines both hip and historical elements. This chic retro glass mix and match collection comes in different shapes, colors and materials Congress is a traditional design that combines both hip and historical elements. This chic retro glass mix and match collection comes in different shapes, colors and materials and is the perfect vintage accent to any décor.

FINISH: Antique Nickel

SHADE: Antique Nickel Wire Shade

WIDTH: 9.3" HEIGHT: 10.3" DEPTH: 0

LIGHT SOURCE: Socketed

**HINKLEY** 33000 Pin Oak Parkway Avon Lake, OH 44012 **PHONE: (440) 653-5500** Toll Free: 1 (800) 446-5539 hinkley.com