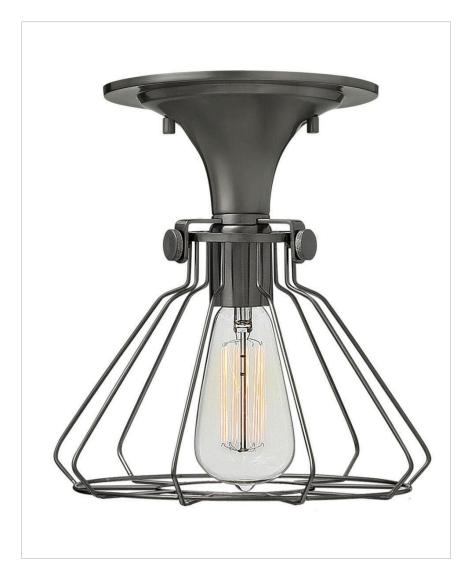

## 3114AN

## WIRE FRAME FLUSH MOUNT

Congress is a traditional design that combines both hip and historical elements. This chic retro glass mix and match collection comes in different shapes, colors and materials Congress is a traditional design that combines both hip and historical elements. This chic retro glass mix and match collection comes in different shapes, colors and materials and is the perfect vintage accent to any décor.

| DETAILS   |                           |
|-----------|---------------------------|
| FINISH:   | Antique Nickel            |
| MATERIAL: | Steel                     |
| SHADE:    | Antique Nickel Wire Shade |
| DIMMABLE: | No                        |

| DIMENSIONS |       |
|------------|-------|
| WIDTH:     | 9.3"  |
| HEIGHT:    | 10.3" |
| WEIGHT:    | 5lb   |

| LIGHT SOURCE  |          |
|---------------|----------|
| LIGHT SOURCE: | Socketed |
| VOLTAGE:      | 120v     |