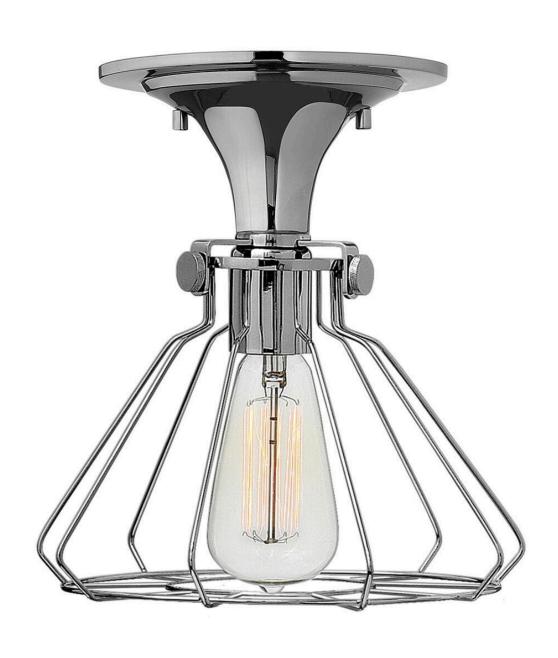

## **CONGRESS**

WIRE FRAME FLUSH MOUNT

## 3114CM

Congress is a traditional design that combines both hip and historical elements. This chic retro glass mix and match collection comes in different shapes, colors and materials Congress is a traditional design that combines both hip and historical elements. This chic retro glass mix and match collection comes in different shapes, colors and materials and is the perfect vintage accent to any décor.

FINISH: Chrome

SHADE: Chrome Wire Shade

WIDTH: 9.3" HEIGHT: 10.3" DEPTH: 0

**LIGHT SOURCE**: Socketed

**HINKLEY** 33000 Pin Oak Parkway Avon Lake, OH 44012 **PHONE: (440) 653-5500** Toll Free: 1 (800) 446-5539 hinkley.com