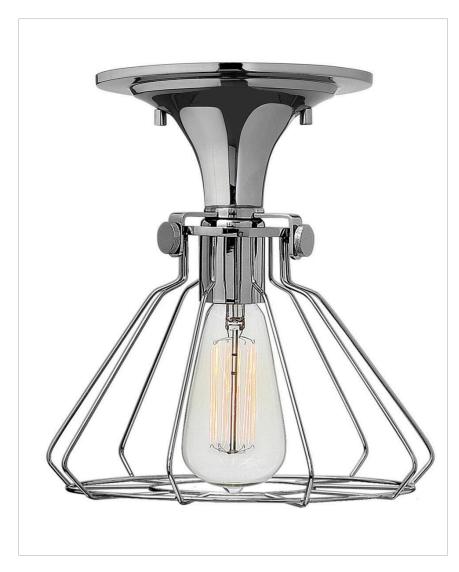

## 3114CM

## WIRE FRAME FLUSH MOUNT

Congress is a traditional design that combines both hip and historical elements. This chic retro glass mix and match collection comes in different shapes, colors and materials Congress is a traditional design that combines both hip and historical elements. This chic retro glass mix and match collection comes in different shapes, colors and materials and is the perfect vintage accent to any décor.

| DETAILS   |                   |
|-----------|-------------------|
| FINISH:   | Chrome            |
| MATERIAL: | Steel             |
| SHADE:    | Chrome Wire Shade |
| DIMMABLE: | No                |